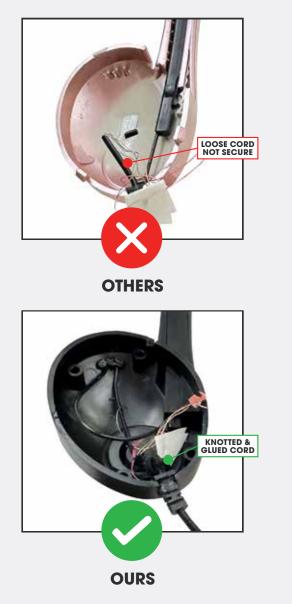

# **IMPROVED CORD DESIGN**

**KNOTTED CORD** Cord is knotted at contact points. Prevents any loose wires and offers ultimate stability.

**LOCK-DOWN CABLE ASSEMBLY** Re-engineered to give an additional layer of protection to internal circuitry.

**BRAIDED "CHEW PROOF" CORD** Ultra durable braided cord is built to last. The thick tangle-free cord maintains flexibility.

**GLUE IN ALL CONTACT POINTS** Reinforced glue welds at all contact points. Provides ultimate protection for everyday use.

# **REINFORCED CONSTRUCTION**

**4-POINT LAYERED CONSTRUCTION** Glued tight and locked into place with a 4-point layered connection.

LOCKABLE GLUED/REINFORCED Welded joint points & knotted attachment ensure the cord can not pull out!