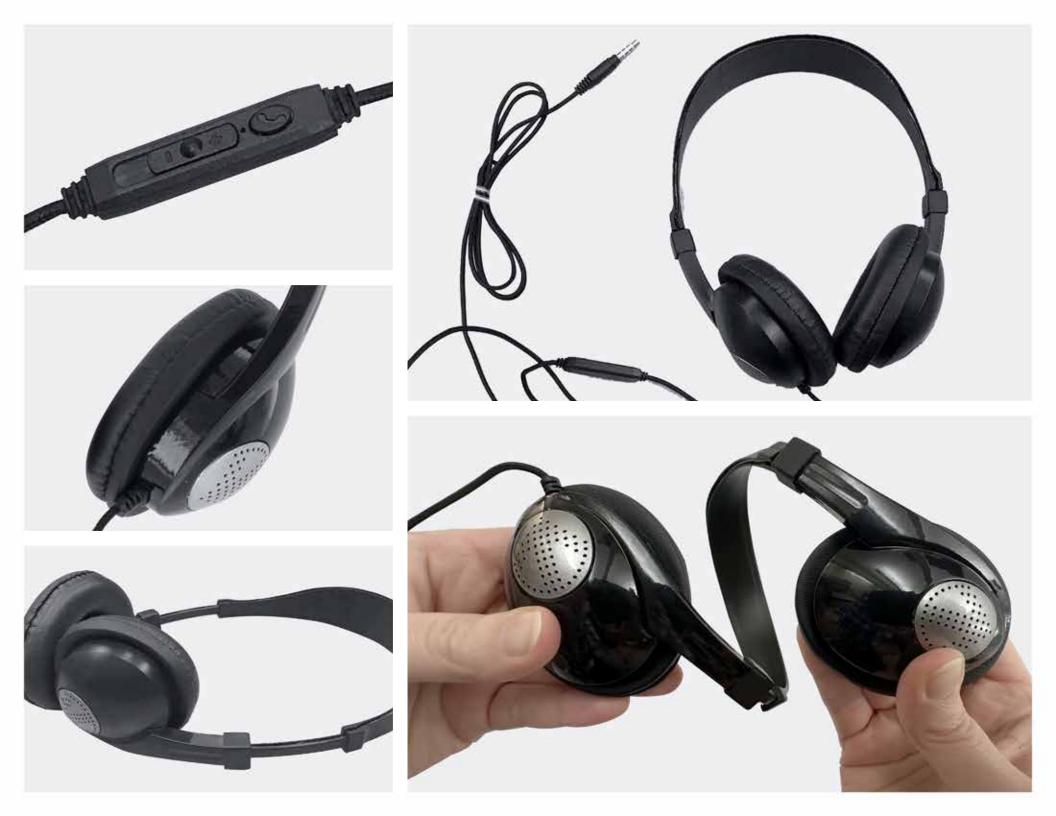

nection is over-soldered/glued for outstanding durability.



**NO OPEN HOLES OR CRACKS** Closed construction is more hygienic. Easy to clean and no access to internals.

#### CONTACT FOR PRICE



**OTHERS** 



## **IMPROVED EARPADS**

#### CONTACT FOR PRICE



**DOUBLE LAYERED ATTACHMENT** New double layered attachment system firmly secures earpads to headset.



**GLUED & INDESTRUCTIBLE** Glued and locked into place. The pads are virtually indestructible.





**SOFT-TOUCH EARPADS** Redesigned earpads are optimized for comfort, durability, and noise isolation.



**EASY WIPE DOWN. HYGIENIC/SANITARY** Completely closed design offers a sanitary experience against everyday abuse.



IMPROVED EARPADS

# **ADDITIONAL IMPROVEMENTS**





#### CONTACT FOR PRICE





ADDITIONAL IMPROVEMENTS







### GET IN TOUCH CONTACT US TODAY

Contact Sentry Industries and get in touch with your own personal agent. We are here in our NY office ready to answer any and all questions. Custom quotes are available. Whether you are a first time buyer or a return customer, we are here to help.





sales@sentryind.com