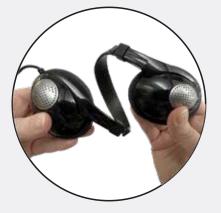

## **IMPROVED EARPADS**

#### CONTACT FOR PRICE

**DOUBLE LAYERED ATTACHMENT** New double layered attachment system firmly secures earpads to headset.

**GLUED & INDESTRUCTIBLE** Glued and locked into place. The pads are virtually indestructible.

**SOFT-TOUCH EARPADS** Redesigned earpads are optimized for comfort, durability, and noise isolation.

**EASY WIPE DOWN. HYGIENIC/SANITARY** Completely closed design offers a sanitary experience against everyday abuse.

IMPROVED EARPADS