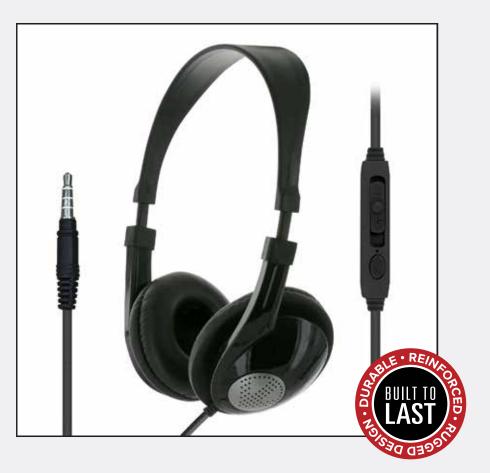

### NEW & IMPROVED RUGGED HEADPHONE

This new and improved headphone is BUILT TO LAST. We have done a complete overhaul on the internal & external design, resulting in a truly rugged headset. Premium features like reinforced welds, multi-layered construction, and lock-down cable assembly make this an indestructible piece far exceeding its price point.

## **KEY FEATURES**

#### CONTACT FOR PRICE

**TWIST-ABLE HEADBAND** Strong flexible headband. Highly resistant to breaks.

KNOTTED CORD Cords are knotted at all connection points. They cannot pull out!

HEAT WELDED PLUG Works with phones, tablets, computers, & more.

**4-POINT LOCKING CONSTRUCTION** Built to last with reinforced locking construction in all joints!

**IMPROVED PADS** Redesigned soft-touch pads are glued and locked into place.

**DURABLE BRAIDED CORD** Ultra durable cord. Knotted at all joints. No frayed wires!

WIPE CLEAN (HYGIENIC) No open holes or cracks. Easy to keep sanitary.

**VOLUME CONTROL + MIC** In-line sliding volume control + hands-free microphone.