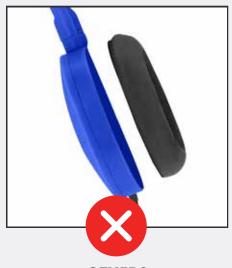

## **IMPROVED EARPADS**

#### CONTACT FOR PRICE

**DOUBLE LAYERED ATTACHMENT** New double layered attachment system firmly secures earpads to headset.

**GLUED & INDESTRUCTIBLE** Glued and locked into place. The pads are virtually indestructible.

**SOFT-TOUCH EARPADS** Redesigned earpads are optimized for comfort, durability, and noise isolation.

**EASY WIPE DOWN. HYGIENIC/SANITARY** Completely closed design offers a sanitary experience against everyday abuse.