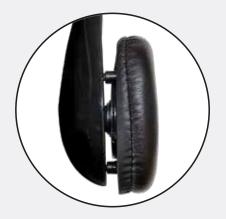

## **IMPROVED EARPADS**

#### CONTACT FOR PRICE

**DOUBLE LAYERED ATTACHMENT** New double layered attachment system firmly secures earpads to headset.

**GLUED & INDESTRUCTIBLE** Glued and locked into place. The pads are virtually indestructible.

**SOFT-TOUCH EARPADS** Redesigned earpads are optimized for comfort, durability, and noise isolation.

**EASY WIPE DOWN. HYGIENIC/SANITARY** Completely closed design offers a sanitary experience against everyday abuse.

IMPROVED EARPADS