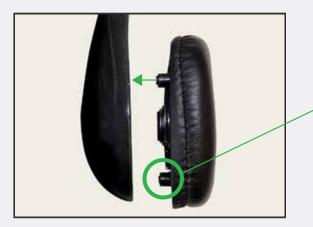

# **REINFORCED CONSTRUCTION**

**4-POINT LAYERED CONSTRUCTION** Glued tight and locked into place with a 4-point layered connection.

LOCKABLE GLUED/REINFORCED Welded joint points & knotted attachment ensure the cord can not pull out!

**4-POINT LOCKING CONSTRUCTION** Built to last with reinforced locking construction in all joints!

**IMPROVED PADS** Redesigned soft-touch pads are glued and locked into place.

**DURABLE BRAIDED CORD** Ultra durable cord. Knotted at all joints. No frayed wires!