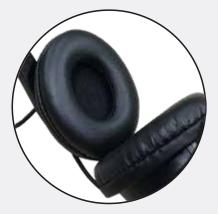

## **IMPROVED EARPADS**

#### CONTACT FOR PRICE

**DOUBLE LAYERED ATTACHMENT** New double layered attachment system firmly secures earpads to headset.

**GLUED & INDESTRUCTIBLE** Glued and locked into place. The pads are virtually indestructible.

**SOFT-TOUCH EARPADS** Redesigned earpads are optimized for comfort, durability, and noise isolation.

**EASY WIPE DOWN. HYGIENIC/SANITARY** Completely closed design offers a sanitary experience against everyday abuse.

IMPROVED EARPADS