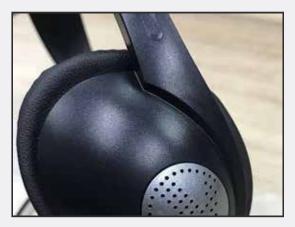

## **IMPROVED EARPADS**

#### CONTACT FOR PRICE

**DOUBLE LAYERED ATTACHMENT** New double layered attachment system firmly secures earpads to headset.

**GLUED & INDESTRUCTIBLE** Glued and locked into place. The pads are virtually indestructible.

**SOFT-TOUCH EARPADS** Redesigned earpads are optimized for comfort, durability, and noise isolation.

**EASY WIPE DOWN. HYGIENIC/SANITARY** Completely closed design offers a sanitary experience against everyday abuse.