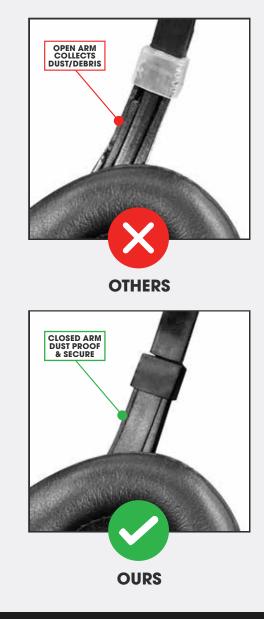

**4-POINT LOCKING CONSTRUCTION** Built to last with reinforced locking construction in all joints!

**IMPROVED PADS** Redesigned soft-touch pads are glued and locked into place.

**DURABLE BRAIDED CORD** Ultra durable cord. Knotted at all joints. No frayed wires!

# **REINFORCED CONSTRUCTION**

**4-POINT LAYERED CONSTRUCTION** Glued tight and locked into place with a 4-point layered connection.

LOCKABLE GLUED/REINFORCED Welded joint points & knotted attachment ensure the cord can not pull out!

**HEAT WELDED JOINTS/EXTRA SOLDER** Every joint, crevice, and connection is over-soldered/glued for outstanding durability.

**NO OPEN HOLES OR CRACKS** Closed construction is more hygienic. Easy to clean and no access to internals.