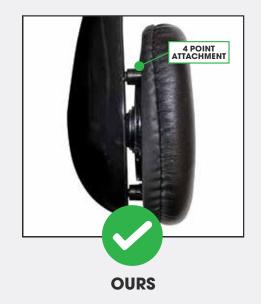

# **REINFORCED CONSTRUCTION**

**4-POINT LAYERED CONSTRUCTION** Glued tight and locked into place with a 4-point layered connection.

LOCKABLE GLUED/REINFORCED Welded joint points & knotted attachment ensure the cord can not pull out!

#### CONTACT FOR PRICE

**DOUBLE LAYERED ATTACHMENT** New double layered attachment system firmly secures earpads to headset.

**GLUED & INDESTRUCTIBLE** Glued and locked into place. The pads are virtually indestructible.