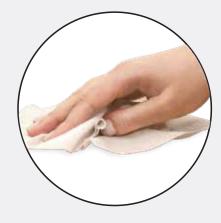

WIPE CLEAN (HYGIENIC) No open holes or cracks. Easy to keep sanitary.

**VOLUME CONTROL + MIC** In-line sliding volume control + hands-free microphone.

**HEAT WELDED JOINTS/EXTRA SOLDER** Every joint, crevice, and connection is over-soldered/glued for outstanding durability.

**NO OPEN HOLES OR CRACKS** Closed construction is more hygienic. Easy to clean and no access to internals.