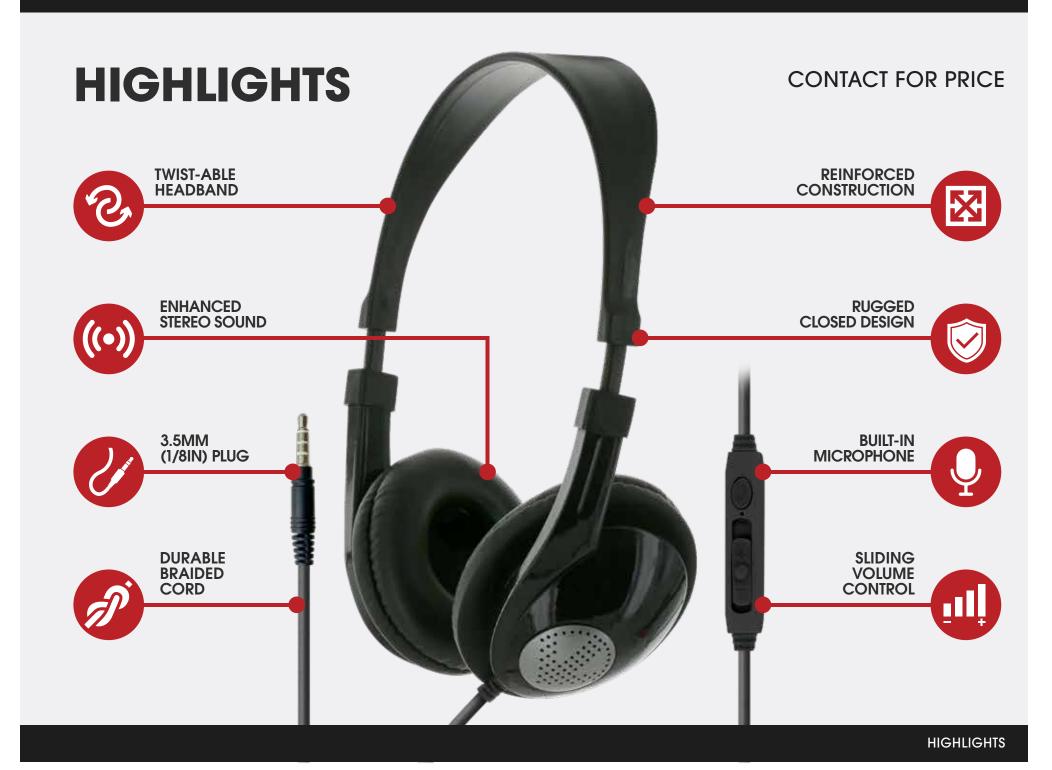

#### CONTACT FOR PRICE

**TWIST-ABLE HEADBAND** Strong flexible headband. Highly resistant to breaks.

KNOTTED CORD Cords are knotted at all connection points. They cannot pull out!

HEAT WELDED PLUG Works with phones, tablets, computers, & more.

**4-POINT LOCKING CONSTRUCTION** Built to last with reinforced locking construction in all joints!

**IMPROVED PADS** Redesigned soft-touch pads are glued and locked into place.

**DURABLE BRAIDED CORD** Ultra durable cord. Knotted at all joints. No frayed wires!

WIPE CLEAN (HYGIENIC) No open holes or cracks. Easy to keep sanitary.

**VOLUME CONTROL + MIC** In-line sliding volume control + hands-free microphone.