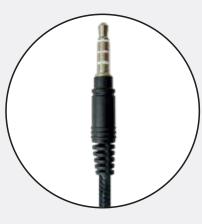

# **IMPROVED CORD DESIGN**

**KNOTTED CORD** Cord is knotted at contact points. Prevents any loose wires and offers ultimate stability.

**LOCK-DOWN CABLE ASSEMBLY** Re-engineered to give an additional layer of protection to internal circuitry.

**BRAIDED "CHEW PROOF" CORD** Ultra durable braided cord is built to last. The thick tangle-free cord maintains flexibility.

**GLUE IN ALL CONTACT POINTS** Reinforced glue welds at all contact points. Provides ultimate protection for everyday use.

#### CONTACT FOR PRICE

IMPROVED CORD DESIGN