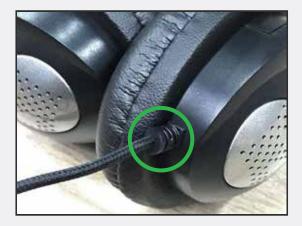

# **IMPROVED CORD DESIGN**

**KNOTTED CORD** Cord is knotted at contact points. Prevents any loose wires and offers ultimate stability.

**LOCK-DOWN CABLE ASSEMBLY** Re-engineered to give an additional layer of protection to internal circuitry.

#### CONTACT FOR PRICE

**TWIST-ABLE HEADBAND** Strong flexible headband. Highly resistant to breaks.

KNOTTED CORD Cords are knotted at all connection points. They cannot pull out!

HEAT WELDED PLUG Works with phones, tablets, computers, & more.