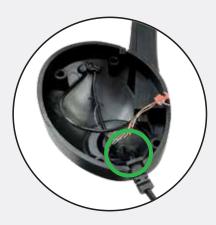

# **REINFORCED CONSTRUCTION**

**4-POINT LAYERED CONSTRUCTION** Glued tight and locked into place with a 4-point layered connection.

LOCKABLE GLUED/REINFORCED Welded joint points & knotted attachment ensure the cord can not pull out!

**HEAT WELDED JOINTS/EXTRA SOLDER** Every joint, crevice, and connection is over-soldered/glued for outstanding durability.

**NO OPEN HOLES OR CRACKS** Closed construction is more hygienic. Easy to clean and no access to internals.