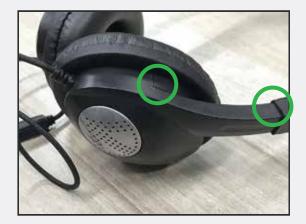

**4-POINT LOCKING CONSTRUCTION** Built to last with reinforced locking construction in all joints!

**IMPROVED PADS** Redesigned soft-touch pads are glued and locked into place.

**DURABLE BRAIDED CORD** Ultra durable cord. Knotted at all joints. No frayed wires!

# **REINFORCED CONSTRUCTION**

**4-POINT LAYERED CONSTRUCTION** Glued tight and locked into place with a 4-point layered connection.

LOCKABLE GLUED/REINFORCED Welded joint points & knotted attachment ensure the cord can not pull out!