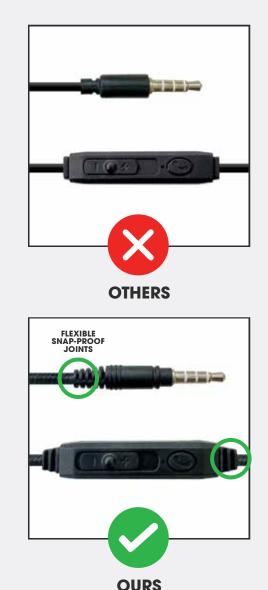

#### CONTACT FOR PRICE

IMPROVED CORD DESIGN

# **IMPROVED CORD DESIGN**

**KNOTTED CORD** Cord is knotted at contact points. Prevents any loose wires and offers ultimate stability.

**LOCK-DOWN CABLE ASSEMBLY** Re-engineered to give an additional layer of protection to internal circuitry.

**BRAIDED "CHEW PROOF" CORD** Ultra durable braided cord is built to last. The thick tangle-free cord maintains flexibility.

**GLUE IN ALL CONTACT POINTS** Reinforced glue welds at all contact points. Provides ultimate protection for everyday use.