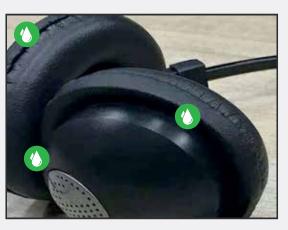

WIPE CLEAN (HYGIENIC) No open holes or cracks. Easy to keep sanitary.

**VOLUME CONTROL + MIC** In-line sliding volume control + hands-free microphone.

**HEAT WELDED JOINTS/EXTRA SOLDER** Every joint, crevice, and connection is over-soldered/glued for outstanding durability.

**NO OPEN HOLES OR CRACKS** Closed construction is more hygienic. Easy to clean and no access to internals.

**SOFT-TOUCH EARPADS** Redesigned earpads are optimized for comfort, durability, and noise isolation.

**EASY WIPE DOWN. HYGIENIC/SANITARY** Completely closed design offers a sanitary experience against everyday abuse.