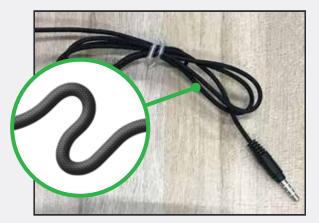

**4-POINT LOCKING CONSTRUCTION** Built to last with reinforced locking construction in all joints!

**IMPROVED PADS** Redesigned soft-touch pads are glued and locked into place.

**DURABLE BRAIDED CORD** Ultra durable cord. Knotted at all joints. No frayed wires!

**BRAIDED "CHEW PROOF" CORD** Ultra durable braided cord is built to last. The thick tangle-free cord maintains flexibility.

**GLUE IN ALL CONTACT POINTS** Reinforced glue welds at all contact points. Provides ultimate protection for everyday use.