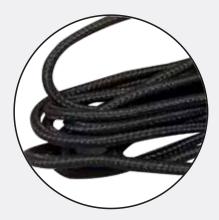

# **IMPROVED CORD DESIGN**

**KNOTTED CORD** Cord is knotted at contact points. Prevents any loose wires and offers ultimate stability.

**LOCK-DOWN CABLE ASSEMBLY** Re-engineered to give an additional layer of protection to internal circuitry.

**BRAIDED "CHEW PROOF" CORD** Ultra durable braided cord is built to last. The thick tangle-free cord maintains flexibility.

**GLUE IN ALL CONTACT POINTS** Reinforced glue welds at all contact points. Provides ultimate protection for everyday use.

#### CONTACT FOR PRICE

IMPROVED CORD DESIGN