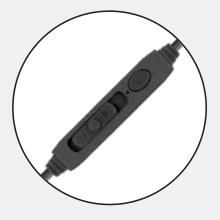

WIPE CLEAN (HYGIENIC) No open holes or cracks. Easy to keep sanitary.

**VOLUME CONTROL + MIC** In-line sliding volume control + hands-free microphone.