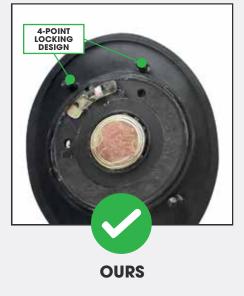

**4-POINT LOCKING CONSTRUCTION** Built to last with reinforced locking construction in all joints!

**IMPROVED PADS** Redesigned soft-touch pads are glued and locked into place.

**DURABLE BRAIDED CORD** Ultra durable cord. Knotted at all joints. No frayed wires!

# **REINFORCED CONSTRUCTION**

**4-POINT LAYERED CONSTRUCTION** Glued tight and locked into place with a 4-point layered connection.

LOCKABLE GLUED/REINFORCED Welded joint points & knotted attachment ensure the cord can not pull out!