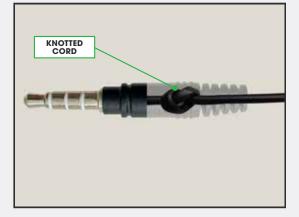

#### CONTACT FOR PRICE

**TWIST-ABLE HEADBAND** Strong flexible headband. Highly resistant to breaks.

KNOTTED CORD Cords are knotted at all connection points. They cannot pull out!

HEAT WELDED PLUG Works with phones, tablets, computers, & more.

# **IMPROVED CORD DESIGN**

**KNOTTED CORD** Cord is knotted at contact points. Prevents any loose wires and offers ultimate stability.

**LOCK-DOWN CABLE ASSEMBLY** Re-engineered to give an additional layer of protection to internal circuitry.