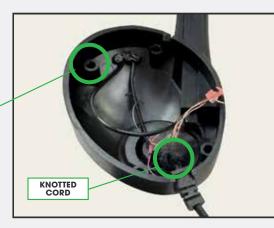

#### CONTACT FOR PRICE

**TWIST-ABLE HEADBAND** Strong flexible headband. Highly resistant to breaks.

KNOTTED CORD Cords are knotted at all connection points. They cannot pull out!

HEAT WELDED PLUG Works with phones, tablets, computers, & more.

# **IMPROVED CORD DESIGN**

**KNOTTED CORD** Cord is knotted at contact points. Prevents any loose wires and offers ultimate stability.

**LOCK-DOWN CABLE ASSEMBLY** Re-engineered to give an additional layer of protection to internal circuitry.