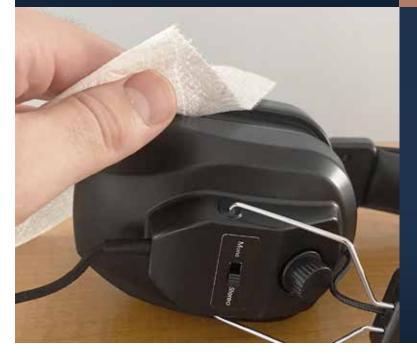

#### HYGIENIC FULLY CLOSED DESIGN

No open holes, cracks, or joints means no mold, no bacteria, & easy cleaning. Just wipe it down!