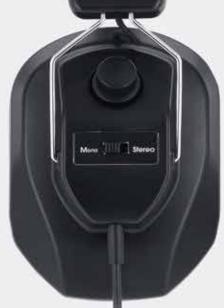

#### VOLUME CONTROL + MONO/STEREO

Hands-on volume control + mono/stereo switch. Improve student learning experience and comprehension.