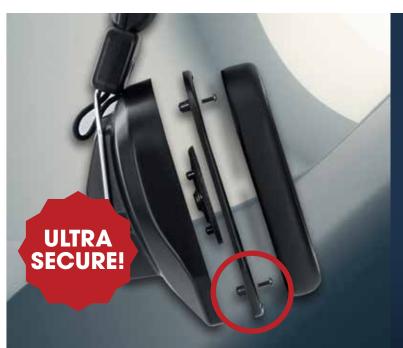

#### 4-POINT LOCKING CONSTRUCTION

Reengineered to give an additional layer of protection to internal circuitry. It's indestructible!

#### LOCK DOWN CABLE ASSEMBLY

Every joint & connection is over-soldered / glued for outstanding durability. Heat welded at all points.