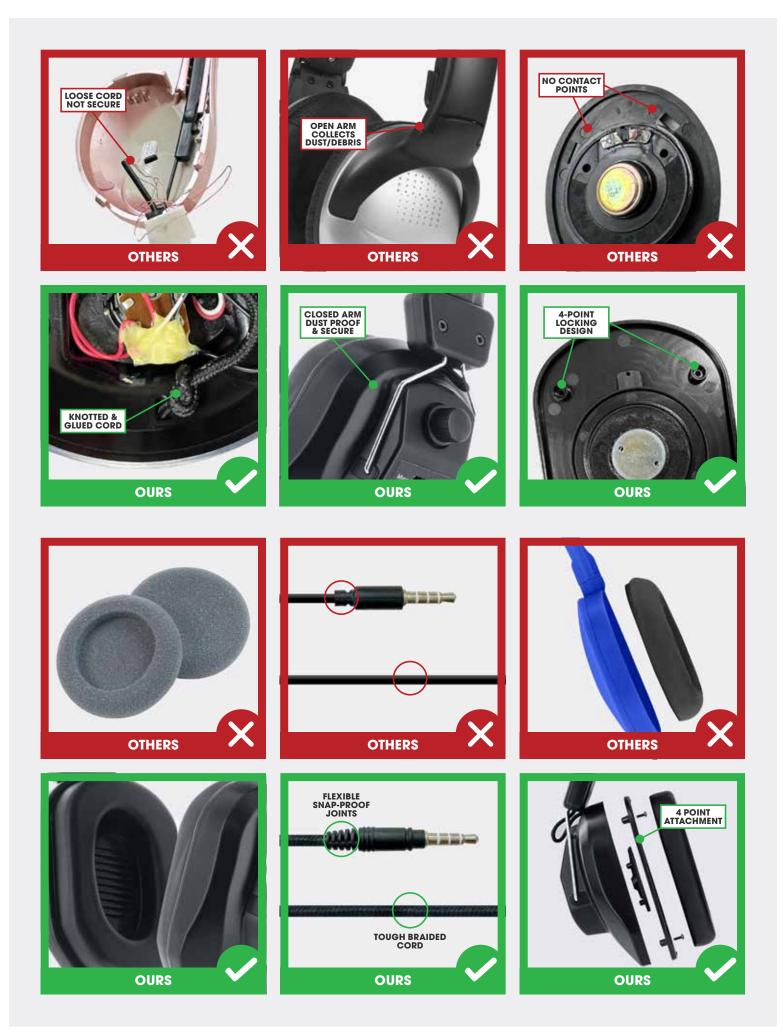

#### 4-POINT LOCKING CONSTRUCTION

Reengineered to give an additional layer of protection to internal circuitry. It's indestructible!

### CHEW-PROOF DURABLE CORD

Thoroughly tested to withstand even the toughest chomps, bites, and chews.

#### LOCK DOWN CABLE ASSEMBLY

Every joint & connection is over-soldered / glued for outstanding durability. Heat welded at all points.

#### HYGIENIC FULLY CLOSED DESIGN

No open holes, cracks, or joints means no mold, no bacteria, & easy cleaning. Just wipe it down!