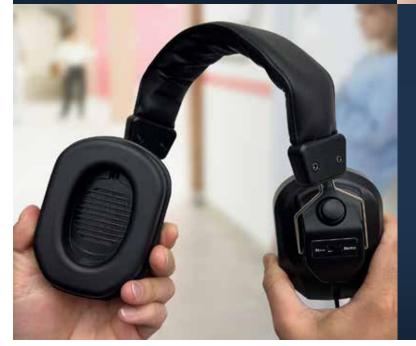

#### VOLUME CONTROL + MONO/STEREO

Hands-on volume control + mono/stereo switch. Improve student learning experience and comprehension.