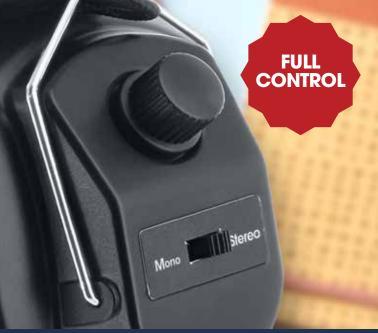

#### VOLUME CONTROL + MONO/STEREO

Hands-on volume control + mono/stereo switch. Improve student learning experience and comprehension.