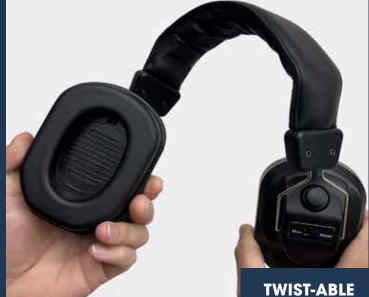

#### TWIST-ABLE ULTRA FLEX HEADBAND

Amazingly flexible headband can bend, twist, and stretch far beyond its competitors.