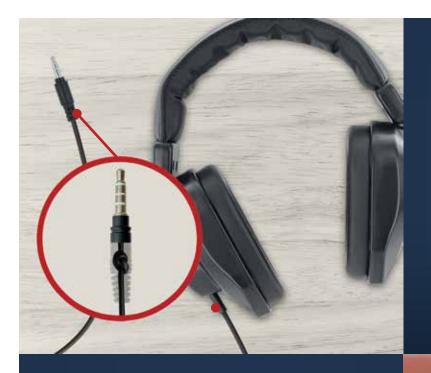

### CHEW-PROOF DURABLE CORD

Thoroughly tested to withstand even the toughest chomps, bites, and chews.

#### LOCK DOWN CABLE ASSEMBLY

Every joint & connection is over-soldered / glued for outstanding durability. Heat welded at all points.